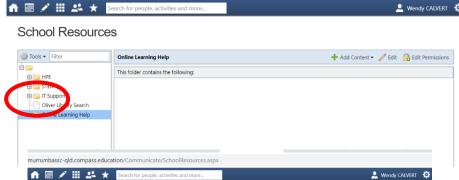

Click on the + to expand any of the folders

Click the required document, then click **Download File** 

Select the **Compass Parent Brochure** for more information on using Compass