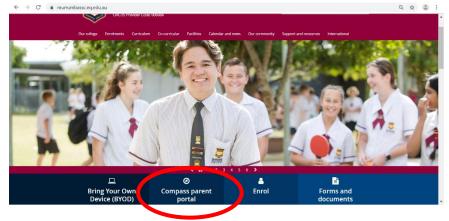

Access the Compass Portal via the College website or directly at <a href="https://murrumbassc-gld.compass.education/">https://murrumbassc-gld.compass.education/</a>

Log on using your unique family username and password provided to you by Murrumba State Secondary College