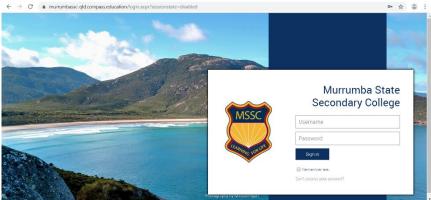

Access the Compass Portal via the College website or directly at <a href="https://murrumbassc-gld.compass.education/">https://murrumbassc-gld.compass.education/</a>

Log on using your unique family username and password provided to you by Murrumba State Secondary College