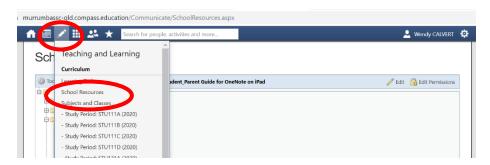

You can download the Compass School Manager app for mobile devices for ease of use

Tap the Teaching and Learning button

then select School Resources

nurrumbassc-qld.compass.education/Communicate/SchoolResources.aspx